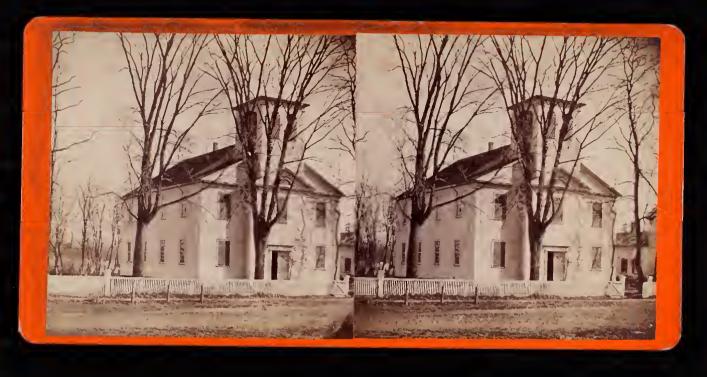

f- 11. 11. T. HEATH, Pholo, Grand Rapids









a and Presbyterian Church Cañon City Colorado July 1907



















Prestylerien Bhutch. Esperance New York.











L I.SH COLU BIA

Built entirely by Trimsheard Indians.



# FERGUSON CORNER OF

AND EIGHTEENTH STREETS.

SUNDAY SCHOOL AT 10 a.m.

PREACHING AT II a. m. and 7:30 p. m.

# PRESBYTERIAN CHURCH.

### Rochester, Minnesota.

**Rev. SHELDON JACKSON, Pastor.** Residence in rear of Church.

This Church, situated on the corner of Zumbro and Prospect streets, is open for divine worship every Sabbath. Strangers visiting the city, and citizens, are cordially invited to attend

Morning Service, 10<sup>1</sup>/<sub>2</sub> o'clock.
Evening Service, 7 o'clock.
Sabbath School, 2 o'clock.
Prayer